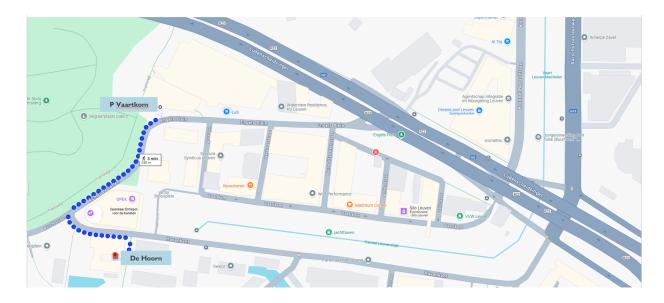

## **Dinner Location De Hoorn**

The dinner takes place April 10, 2025 @7pm at the restaurant De Hoorn.

Address:

De Hoorn

Sluisstraat 79

Leuven, Belgium

You can park your car at Parking <u>Vaartkom</u>, Engels Plein 32, Leuven. This is at 3' walking distance of De Hoorn.