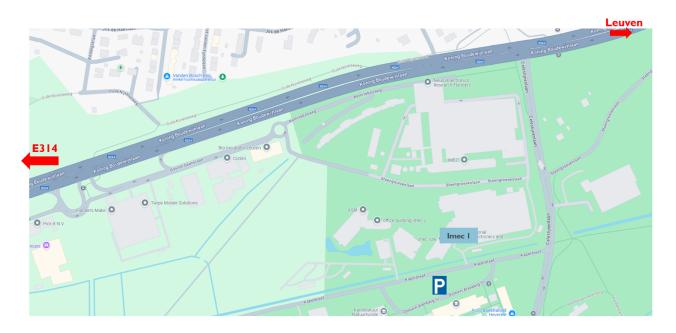

## **Parking and location**

The European CMP and WET Users Group Meeting in Spring 2025, April 10/11 will take place in the imec 1 building.

When coming by car, you can park your car at the parking tower in Kapeldreef just across imec 1 entrance.

Address:

Imec 1 Kapeldreef 75 Leuven, Belgium

Parking code: 1004